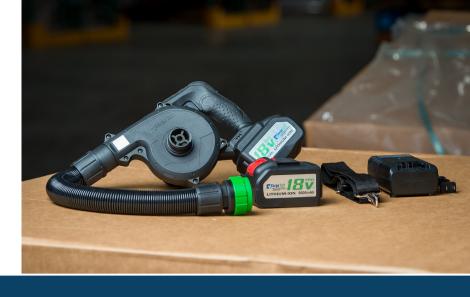

## PAM™ Gen 2

New and improved PATENTED Portable Air Master™.

## Improvements

- Stronger fiber reinforced housing
- More powerful motor
- Hose with screw-on connections
- Two 6600mAh batteries
- Charger
- Centered shoulder strap

## **Features**

- Only weighs 7.2lbs
- Air Volume 28 CFM
- 4 hr. Run time on full charge
- 25 mins to charge battery
- Inflates bag to 1.2 PSI

Hose and attachments screw on for more securer fit.

Sustainable