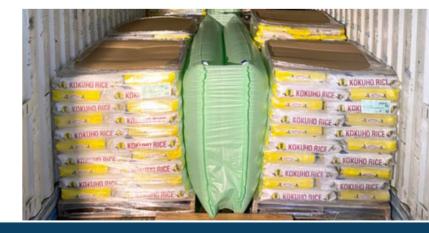

## **Dually Bag**

The ultimate replacement for square bags, used in applications with voids larger than 12".

## **Technical Benefits vs Square Bag**

- Verified Level 1 bags
- Independently verified by the AAR for method F-7 applications
- Operating Pressure = 2.8 PSI
- Burst Pressure = > 8 PSI
- Safety Factor = 3X
- Large surface coverage for maximum pressure exertion in large voids = better load force ratio
- Higher burst pressure = Overall better performance
- Verified pressure retention