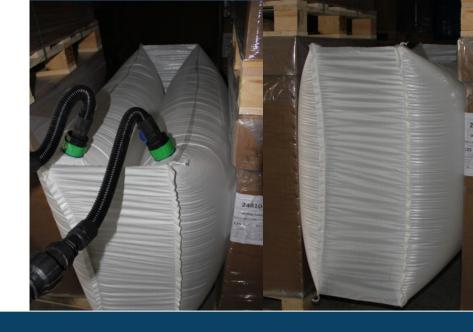

## **Dually Bag**

The ultimate replacement for square bags, used in applications with voids larger than 12".

## User Benefits vs Square Bag

- Significant cost savings
- Lighter and easier to handle than square bag
- Fills quickly with dual inflation system or traditional single hose
- Gauge allows for accurate pressure measurement
- High burst pressure allows for increased safety during installation
- Significant increase in pallet quantities = lower freight costs and less storage space required
- Creates a true bulkhead
- Can be reused on over the road applications