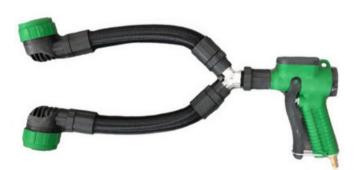

## User Benefits vs Square Bag

- Significant cost savings
- Lighter and easier to handle than square bag
- Fills quickly with dual inflation system or traditional single hose
- Gauge allows for accurate pressure measurement
- High burst pressure allows for increased safety during installation
- Significant increase in pallet quantities = lower freight costs and less storage space required
- Creates a true bulkhead
- Can be reused on over the road applications