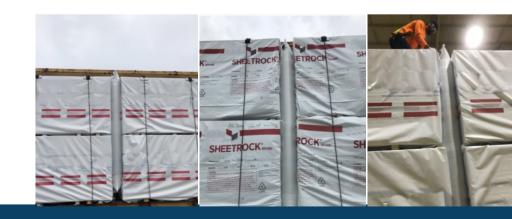

# Level 3/4/5 Dunnage Airbag

A heavy-duty dunnage bag for cargo securement of goods transported in rail cars.

An AAR Verified, heavy duty, easy to use dunnage bag for securing cargo in lengthwise voids, in rail cars.