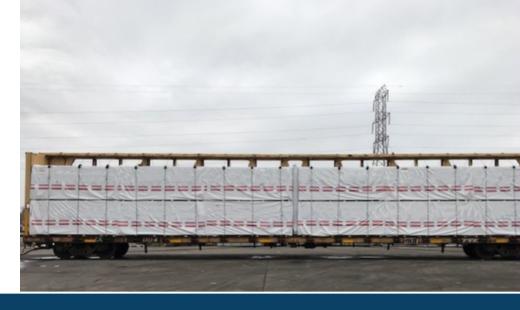

# Level 3/4/5 Dunnage Airbag

A heavy-duty dunnage bag for cargo securement of goods transported in rail cars.

An AAR Verified, heavy duty, easy to use dunnage bag for securing cargo in lengthwise voids, in rail cars.